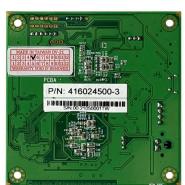

## Part number:

• EPM-050: 4160245xx-3

13.3" E Ink Panel

13.3" E Ink panel in an enclosure in direct sunlight

Windows 10 software to transfer files and create a playlist.

Supports transfer via USB, Ethernet or via Google Drive.