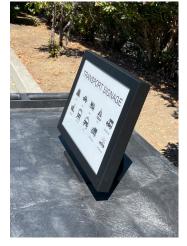

## Part number:

• EPM-050: 4160245xx-3

13.3" E Ink Panel

13.3" E Ink panel in an enclosure in direct sunlight

Windows 10 software to transfer files and create a playlist.

Supports transfer via USB, Ethernet or via Google Drive.