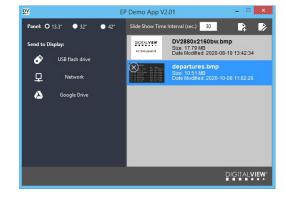

## Part number:

• EPM-050: 4160245xx-3

13.3" E Ink Panel

13.3" E Ink panel in an enclosure in direct sunlight

Windows 10 software to transfer files and create a playlist.

Supports transfer via USB, Ethernet or via Google Drive.