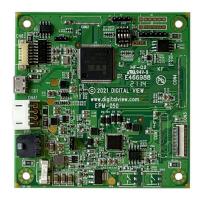

## For use with E lnk 13.3" monochrome panels that are:

- Ultra Low Power
- Reflective, Sunlight Readable
- Outdoor signage
- Indoor Signage
- Mobile signage

EPM-050 Driver Board: Designed specifically to support the E lnk 13.3" monochrome panels, the EPM-050 accepts bitmap images transferred over a USB connection. The images are then written to the panel immediately. The board has fast startup and ultra low standby power consumption of 0.01W (for 5V inpput).