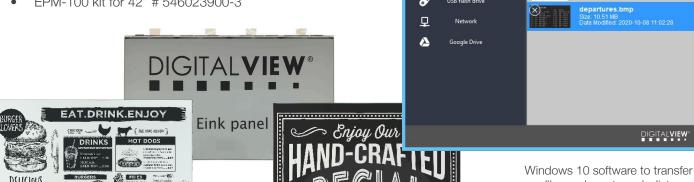

## Part numbers:

- EPM-100 kit for 32" # 546023910-3
- EPM-100 kit for 42" # 546023900-3

CALL:

USA: +1.408.782.7773

Europe: +44(0)207.631.2150

Asia: +852.2861.3615

files and create a playlist.

EP Demo App V2.01

DIGITAL VIEW

Slide Show Time Interval (sec.) 30

DV2880x2160bw.bmp

Size: 17.79 MB Date Modified: 2020-08-19 13:42:34

Supports transfer via USB, Ethernet or Google Drive.