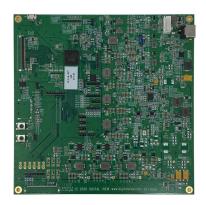

## Reflective - Sunlight Readable

- Outdoor signage
- Mobile signage

EPM-100 Interface Board: Designed specifically to support the E Ink 32" and 42" monochrome panels, the EPM-100 accepts bitmap images transferred over a USB connection. The images are then written to the panel immediately. The board has fast startup and low standby power consumption of 0.6W, and even less in sleep mode.