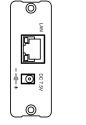

# **RS-232** Interface

DB9-Female connector x 1 Serial baud rate: 2400 Date bits: 8 Parity : none Stop bits: 1 RS-232: TxD, RxD

# Power

Power input : 7.5V DC Power consumption : 200mA @7.5V

#### **Network Interface**

Ethernet 10BaseT RJ-45 connector x 1 Supported protocols: IP, TCP, DHCP