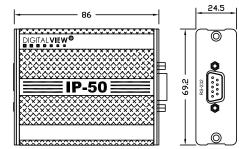

# **RS-232** Interface

DB9-Female connector x 1 Serial baud rate: 2400 Date bits: 8 Parity : none Stop bits: 1 RS-232: TxD, RxD

# Power

Power input : 7.5V DC Power consumption : 200mA @7.5V

# Weight

Weight (net) : 130g

#### **Network Interface**

Ethernet 10BaseT RJ-45 connector x 1 Supported protocols: IP, TCP, DHCP