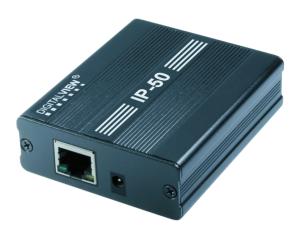

# IP-50 RS-232 Control Over LAN

> Environmental monitoring

> Control and monitoring of DV products

> Digital Signage installations

> Industrial systems monitoring and control

The IP-50 provides easy and direct connection to products using networks and the Internet. The IP-50 come with a standard Ethernet connection, RS-232 interface and on-board fully programmable and customizable web server. It can be used to control and monitor any RS-232 device remotely. Users can design and setup their own user interface and functionality or access the expanding portfolio of standard product packages from www.digitalview.com/ip-50.