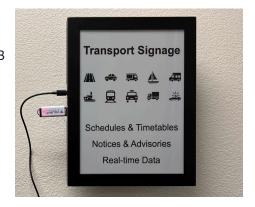

## 4 Easy Usage Options:

- 1. Power On & Play: Using the power supply provided simply plug in the power. There is no on/off. After about 60 seconds the image will change and then the preloaded playlist will run.
- 2. Change the images displaying: Plug the USB memory stick supplied into the display as well as the power. Pre-loaded sample images will auto-install. After about 2 minutes remove the USB memory stick and the new playlist will play.
- 3. Create & copy new images via USB: Using the EP Demo App for Windows included on the USB memory stick provided, create or load a new 1600x1200 pixel image onto the USB memory stick and repeat step (2) above.
- 4. Create & copy new images via Ethernet:
  Using the EP Demo App for Windows and with the Ethernet to USB adaptor plugged into the display. Create or load a new 1600x1200 pixel image using the Network button option in the EP Demo App.

## **Quick Start**

13.3" Indoor Epaper Display (E Ink)

(1) Power On & Play

(2) & (3) Change images using USB

www.digitalview.com