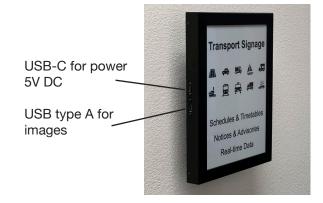

## 4 Easy Usage Options:

- 1. Power On & Play: Using the power supply provided simply plug in the power. There is no on/off. After about 60 seconds the image will change and then the preloaded playlist will run.
- 2. Change the images displaying: Plug the USB memory stick supplied into the display as well as the power. Pre-loaded sample images will auto-install. After about 2 minutes remove the USB memory stick and the new playlist will play.
- 3. Create & copy new images via USB: Using the EP Demo App for Windows included on the USB memory stick provided, create or load a new 1600x1200 pixel image onto the USB memory stick and repeat step (2) above.
- 4. Create & copy new images via Ethernet:
  Using the EP Demo App for Windows and with the Ethernet to USB adaptor plugged into the display. Create or load a new 1600x1200 pixel image using the Network button option in the EP Demo App.

## **Quick Start**

13.3" Indoor Epaper Display (E Ink)

(1) Power On & Play

(2) & (3) Change images using USB

www.digitalview.com