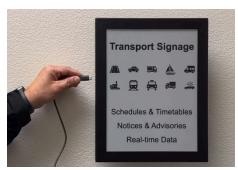

## 4 Easy Usage Options:

- 1. Power On & Play: Using the power supply provided simply plug in the power. There is no on/off. After about 60 seconds the image will change and then the preloaded playlist will run.
- 2. Change the images displaying: Plug the USB memory stick supplied into the display as well as the power. Pre-loaded sample images will auto-install. After about 2 minutes remove the USB memory stick and the new playlist will play.
- 3. Create & copy new images via USB: Using the EP Demo App for Windows included on the USB memory stick provided, create or load a new 1600x1200 pixel image onto the USB memory stick and repeat step (2) above.
- 4. Create & copy new images via Ethernet:
  Using the EP Demo App for Windows and with the Ethernet to USB adaptor plugged into the display. Create or load a new 1600x1200 pixel image using the Network button option in the EP Demo App.

## **Quick Start**

13.3" Indoor Epaper Display (E Ink)

(1) Power On & Play

(2) & (3) Change images using USB

www.digitalview.com