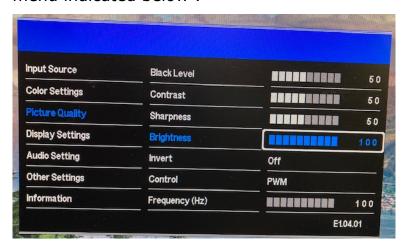

#### **Step 4:**

Adjust the backlight brightness by adjustment the "Brightness" setting in the OSD menu indicated below :

-END-

ALT/HLT-1920, DT-1920 series

controllers

**Version**: 1.00 **Date**: 09-Feb-2022