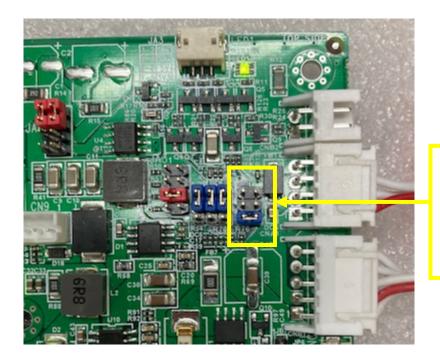

#### Step 1

Set jumper JB5 = 5-6 to closed to enable PWM (Pulse Width Modulation) brightness adjustment.

Set JB5 = 5-6 to closed to enable PWM (Pulse Width Modulation) brightness

This will set CNB1 pin 4 outputs to the PWM signal to control with PWM backlight driver.