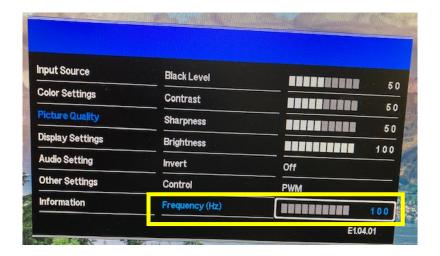

#### STEP 3

Set "Frequency (Hz)" under 'Picture Quality' page to the matching frequency range stated with the PWM inverter you are using:

ALT/HLT-1920, DT-1920 series

**Version**: 1.00 **Date:** 09-Feb-2022