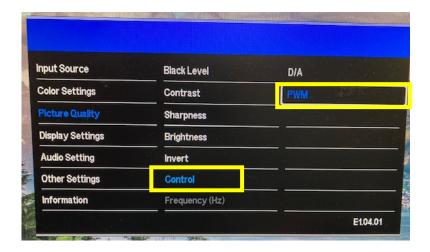

#### STEP 2

Set Control to "PWM" setting under the 'Picture Quality' page. See the image below: